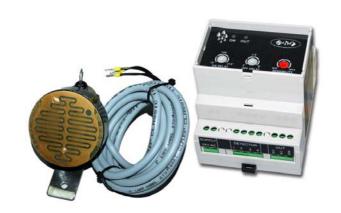

## GENERAL CHARACTERISTICS

This device is designed to detect the rainfall by means of an external probe containing internal heating elements and connected to the control unit through four wires. The output is fitted with an exchange contact without voltage, which is activated by rainfall.

The control unit, mounted in a modular container, allows for the adjustment of delay time upon output activation, output deactivation and adjustment of the level of sensitivity of the external probe. The front panel is fitted with three LEDs that indicate the presence of power supply, the output status and the presence of rain. The external probe comes with a stainless steel fastening stirrup for installation of the probe in either a vertical or horizontal position.

### **IDENTIFICATION CODES**

BF30.001

Rain sensor mod. BFSP02 complete with external probe.

BF30.003

Spare external probe.