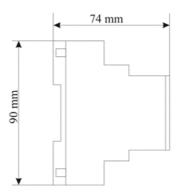

## TECHNICAL CHARACTERISTICS

| Supply voltage                     | 24 V 50Hz                                            |
|------------------------------------|------------------------------------------------------|
| Consumption                        | 12 VA                                                |
| Type of output                     | 1 relay, exchange contact in a no - voltage state 3A |
| Output activation delay time       | 10 - 210 seconds                                     |
| Output deactivation delay time     | 2 – 5 minutes                                        |
| Time setting                       | Front trimmer                                        |
| Sensitivity level setting          | Front trimmer                                        |
| Display of control unit status     | Three LEDs on the front panel (rain, on, out)        |
| Control unit function range        | 0-45 °C with 0-90% humidity                          |
| Connection of external probe       | 4-wire connection (max. recommended distance 30m)    |
| Display of external probe          | LED indicating presence of power supply              |
| Type of connections (control unit) | 2.5 mm2 screw clamps                                 |
| Type of control unit installation  | Mounted on DIN bar (4 modules)                       |
| Control unit protection level      | IP20                                                 |
| External probe protection level    | IP65                                                 |

# DIMENSIONS & WIRING DIAGRAM

Installazione orizzontale

Installazione verticale

#### LEGENDA:

INSTALLAZIONE ORIZZONTALE= HORIZONTAL INSTALLATION INSTALLAZIONE VERTICALE= VERTICAL INSTALLATION 4 MODULI DIN= 4 DIN MODULES