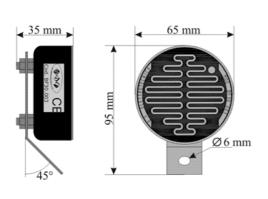

The control unit, mounted in a modular container, allows for the adjustment of delay time upon output activation, output deactivation and adjustment of the level of sensitivity of the external probe. The front panel is fitted with three LEDs that indicate the presence of power supply, the output status and the presence of rain. The external probe comes with a stainless steel fastening stirrup for installation of the probe in either a vertical or horizontal position.

# DIMENSIONS & WIRING DIAGRAM

Installazione orizzontale

Installazione verticale

#### LEGENDA:

INSTALLAZIONE ORIZZONTALE= HORIZONTAL INSTALLATION INSTALLAZIONE VERTICALE= VERTICAL INSTALLATION 4 MODULI DIN= 4 DIN MODULES