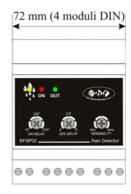

The control unit, mounted in a modular container, allows for the adjustment of delay time upon output activation, output deactivation and adjustment of the level of sensitivity of the external probe. The front panel is fitted with three LEDs that indicate the presence of power supply, the output status and the presence of rain. The external probe comes with a stainless steel fastening stirrup for installation of the probe in either a vertical or horizontal position.

## TECHNICAL CHARACTERISTICS

| Supply voltage                     | 24 V 50Hz                                            |
|------------------------------------|------------------------------------------------------|
| Consumption                        | 12 VA                                                |
| Type of output                     | 1 relay, exchange contact in a no - voltage state 3A |
| Output activation delay time       | 10 - 210 seconds                                     |
| Output deactivation delay time     | 2 – 5 minutes                                        |
| Time setting                       | Front trimmer                                        |
| Sensitivity level setting          | Front trimmer                                        |
| Display of control unit status     | Three LEDs on the front panel (rain, on, out)        |
| Control unit function range        | 0-45 °C with 0-90% humidity                          |
| Connection of external probe       | 4-wire connection (max. recommended distance 30m)    |
| Display of external probe          | LED indicating presence of power supply              |
| Type of connections (control unit) | 2.5 mm2 screw clamps                                 |
| Type of control unit installation  | Mounted on DIN bar (4 modules)                       |
| Control unit protection level      | IP20                                                 |
| External probe protection level    | IP65                                                 |